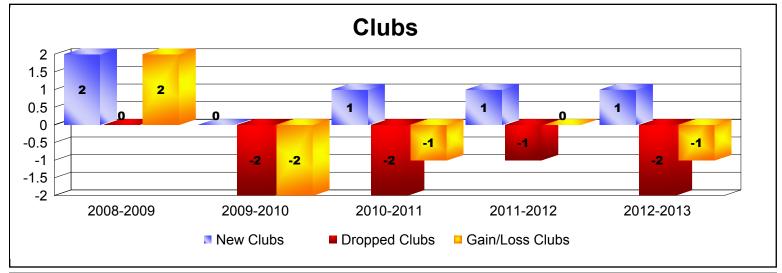

District O 3

As of June 2013 Cumulative

| Year      | New<br>Clubs | Dropped<br>Clubs | Gain/<br>Loss<br>Clubs | New<br>Members | Charter<br>Members | Reinstate<br>Members | Transfer<br>Members | Total<br>Member<br>Added | Total<br>Members<br>Dropped | Gain/<br>Loss<br>Members |
|-----------|--------------|------------------|------------------------|----------------|--------------------|----------------------|---------------------|--------------------------|-----------------------------|--------------------------|
| 2008-2009 | 2            | 0                | 2                      | 111            | 40                 | 10                   | 3                   | 164                      | -138                        | 26                       |
| 2009-2010 | 0            | -2               | -2                     | 106            | 3                  | 1                    | 0                   | 110                      | -117                        | -7                       |
| 2010-2011 | 1            | -2               | -1                     | 79             | 23                 | 0                    | 2                   | 104                      | -104                        | 0                        |
| 2011-2012 | 1            | -1               | 0                      | 101            | 33                 | 4                    | 2                   | 140                      | -87                         | 53                       |
| 2012-2013 | 1            | -2               | -1                     | 75             | 24                 | 3                    | 6                   | 108                      | -132                        | -24                      |
| Average   | 1            | -1               | 0                      | 94             | 25                 | 4                    | 3                   | 125                      | -116                        | 10                       |