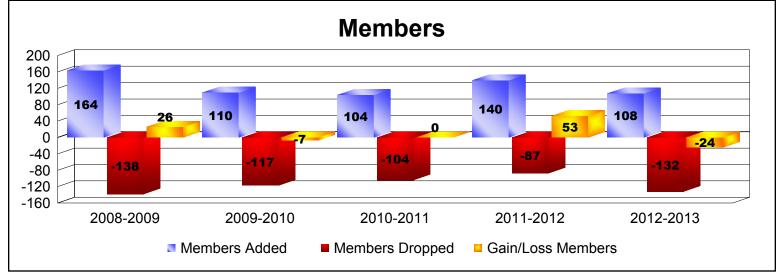

District O 3

As of June 2013 Cumulative

| Year      | New<br>Clubs | Dropped<br>Clubs | Gain/<br>Loss<br>Clubs | New<br>Members | Charter<br>Members | Reinstate<br>Members | Transfer<br>Members | Total<br>Member<br>Added | Total<br>Members<br>Dropped | Gain/<br>Loss<br>Members |
|-----------|--------------|------------------|------------------------|----------------|--------------------|----------------------|---------------------|--------------------------|-----------------------------|--------------------------|
| 2008-2009 | 2            | 0                | 2                      | 111            | 40                 | 10                   | 3                   | 164                      | -138                        | 26                       |
| 2009-2010 | 0            | -2               | -2                     | 106            | 3                  | 1                    | 0                   | 110                      | -117                        | -7                       |
| 2010-2011 | 1            | -2               | -1                     | 79             | 23                 | 0                    | 2                   | 104                      | -104                        | 0                        |
| 2011-2012 | 1            | -1               | 0                      | 101            | 33                 | 4                    | 2                   | 140                      | -87                         | 53                       |
| 2012-2013 | 1            | -2               | -1                     | 75             | 24                 | 3                    | 6                   | 108                      | -132                        | -24                      |
| Average   | 1            | -1               | 0                      | 94             | 25                 | 4                    | 3                   | 125                      | -116                        | 10                       |